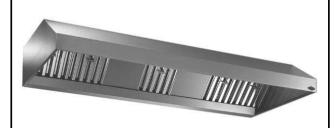

## Ventilation Equipment 430 S/S Wall Hood+Filter+Fan 2800x1400mm

644232 (ABPV1428BT)

430 stainless steel Wall Hood with filters and exhauster

#### Item No.

Constructed in 430 AISI stainless steel. Equipped with labyrinth filters in 430 AISI stainless steel, blind panels in 304 AISI stainless steel, grease collecting trough all around and condensate collecting tray.

#### Construction

- Eyebolts and screw anchors for ceiling installation.
- Outlet holes are sized in order to minimize drops in pressure.
- 304 AISI stainless steel condensation collection tray.
- Labyrinth filters guarantee constant filtration to avoid clogging and to protect against fire.
- 304 AISI stainless steel blind panels for a correct exhaustion.
- Powerful internal fan(s) 550 W.
- 430 AISI stainless steel labyrinth filters easily removable for cleaning.
- Perimetral gutter with drain hole to transfer grease into a 304 AISI container.
- Entirely constructed in 430 AISI stainless steel.
- Lead hole for electric cable on top.