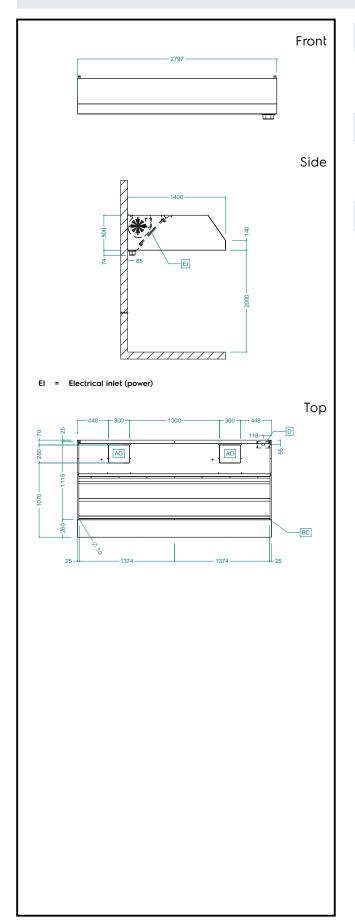

### Electric

Supply voltage:

**644232 (ABPV1428BT)** 220-240 V/1N ph/50 Hz

Total Watts: 0.84 kW
Built-in Fan Power: 420 W

**Key Information:** 

External dimensions, Width: 2800 mm
External dimensions, Depth: 1400 mm
External dimensions, Height: 500 mm
Net weight: 108 kg